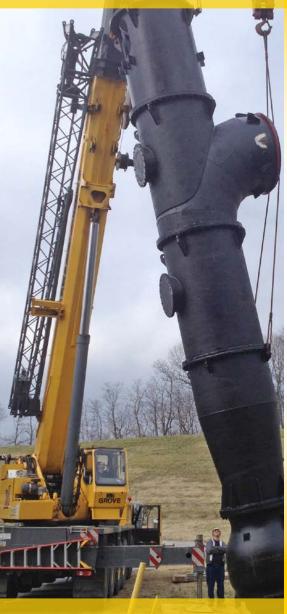

#### **Isolation and Control Valves**

**Precision** provides complete valve repair, calibration and testing of all types of Gate, Globe, Check, Control, Pressure Seal, Butterfly, Plug, Ball, Knife Gate, Wye Pattern, Stop-Check, Manual Blowdown, Tilting Disc, and Diaphragm Valves. Whether the valve is manually operated or has a sophisticated valve actuation system, our technicians will take total responsibility for the expert diagnosis and repair of the complete package.

- Full repair and testing up to 78" of manual and control valves
- Hydrostatic testing capabilities up to 30,000 psi
- Portable high pressure packing extraction
- Certified packing installation for both Chesterton and Garlock
- Factory repair/modification authorizations (shop or technician) from Velan, Powell, Durco, Masoneilan, Fisher, Valtek, Anchor Darling
- Specialty cleaning services for oxygen, chlorine, hydrogen peroxide, hydrogen sulfide, ethylene oxide, or to customer specifications
- Gear box and actuator repair